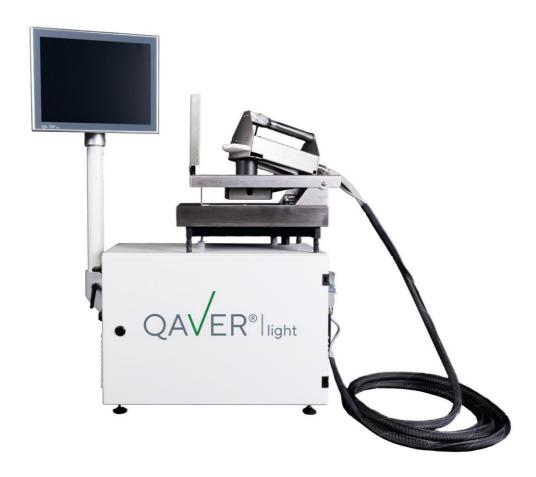

#### **BASIC EQUIPMENT**

- · Determination of density by a table- and hand unit
- · Industrial PC with Operating system: Windows 10 IoT Enterprise LTSC 64 Bit
- · 15" Zoll Touchscreen for menu navigation with IP 65
- · Results presented with abolute value and traffic light colors according to the limit values
- · Measuring options can be switched on/off
- · USB-interface for export of results
- · Trapezoidal guide rail at table with integrated laser
- · 1 hand unit of own choice: ROUND or OVAL