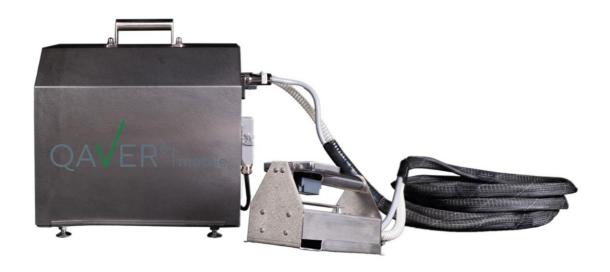

## **Basic**

#### **BASIC EQUIPMENT**

- · Measurement: Compaction
- · Display directly on hand unit
- · Display according to own, previously defined limit values
- · Housing of stainless steel with handle for transportation
- · including 1 handunit